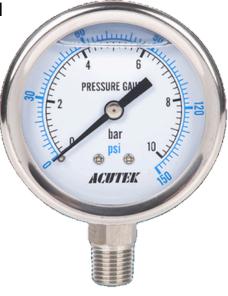

# PRESSURE GAUGE (YND31)

#### **Description & Features:**

The gauge features a durable 304 stainless steel case and crimped ring, ensuring resilience in various environments.

### **Specifications**

Dial Diameter: 2", 2-1/2", 3", 4" Bar: 4, 6, 7, 10, 16, 25 Pressure Range: 0 to 1000 bar Pressure conversion: 1mpa=10bar=9.8kg=142.2psi=1000kpa Filling Solution: glycerin Temperature Rating: -10° to 180°, relative humidity 85%